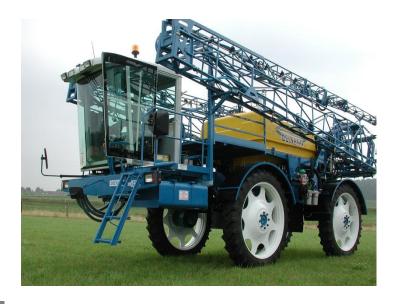

## **APPLICATION AREAS**

- Construction equipment and machinery
- Municipal vehicles (garbage, sweepers, road marking)
- Cranes
- Agricultural machines and precision farming
- Forestry machinery
- Fire fighting vehicles
- Lifting, transportation and moving systems
- Machinery for mining
- Special purpose vessels and water vehicles
- Rail vehicles and railway construction machinery
- Special purpose containers
- Utility vehicles (catering trucks)

### SPECIAL FUNCTIONS

- 4 wheel positioning system
- 4 wheel traction control
- Track following based on gyroscope/movement or DGPS
- Navigation and movement control based on DGPS
- Machine levelling
- Weight measurement
- EMR data interface for engine diagnose and control
- Virtual terminal
- Remote control
- Utility vehicles (catering trucks)