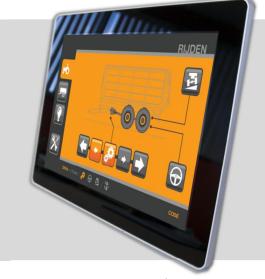

### **PRODUCTS**

Controllers with digital and analog inputs/outputs Inclination sensor (water level XY)

Acceleration sensor

Angle measurement sensor

Gyroscope

Joy sticks

Touch displays

Remote control modules